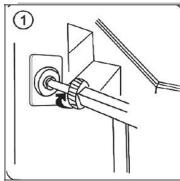

## **INSTALLATION INSTRUCTIONS**

**Step 1:** Release the gate closer according to the manufacturer's instructions.

**Step 2:** If your gate is equipped with wall brackets, attach them to the center of the wall protection and install the gate in the correct position.

**Step 3:** Tighten the gate according to the manufacturer's instructions.

Step 4: Adjust the tension and check the distance between the vertical bar and the wall.

(3)