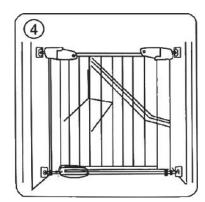

**Step 3:** Tighten the gate according to the manufacturer's instructions.

Step 4: Adjust the tension and check the distance between the vertical bar and the wall.

(3)