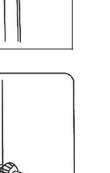

## **INSTALLATION INSTRUCTIONS**

**Step 1:** Release the gate closer according to the manufacturer's instructions.

**Step 2:** If your gate is equipped with wall brackets, attach them to the center of the wall protection and install the gate in the correct position.

**Step 3:** Tighten the gate according to the manufacturer's instructions.

Step 4: Adjust the tension and check the distance between the vertical bar and the wall.

(3)